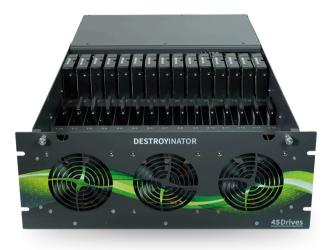

## HARDWARE

- 15, 30, 45 & 60 Bay Models Available
- 3.5-inch disk slots
- 4U Chassis height
- Toolless design
- LSI 9305 HBA Cards
- SSDs supported
- SATA III & SAS drives supported
- Intel Xeon Silver 4410Y
- Dual 10Gbe on board

## PERFORMANCE

- Wipe & Image up to 60 Drives Simultaneously
- Auto-creation of Secure Erase Certificates
- Predefine slots for custom functions
- Wipe Mixed Batches of drives
- Optional Auto-Export to Database
- Erase to Industry Standards (NIST, USDOD)